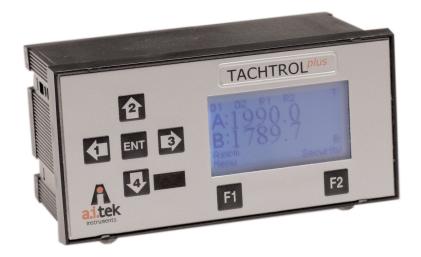

## **TACHTROL plus:**

- An extension of the TACHPAK and TACHTROL lines. While this device has no intrinsic tachometer function, it forms a network with TACHPAK 10 & 30 and TACHTROL 10 & 30 and can be used as a remote display or programming pendant.
- Serves as a gateway with both TACHPAK and TACHTROL instruments for secure, remote programming and alarm reset.
- Front panel operation and display is identical to TACHTROL 10 & 30
- Each display can be configured to display individual combinations of Channel A, B and Equation.
- Security can be applied to prevent unwanted access in remote locations.
- Acts as a hub for multiplexing up to seven additional displays with a single tachnometer up to 125 feet away using an RJ11 (1:1) type phone cord.
- No external power connection. Connect only to approved TACHTROL and TACHPAK products.