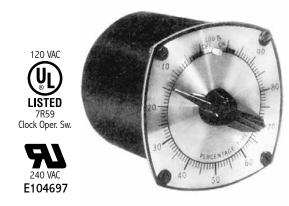

Percentage Timer

- Precise Fool-proof Operating Mechanism
- Eliminates All Engaging Cams and Latches
- Five Time Ranges from Which to Choose
- Minimal Panel Space Needed

For continuous ON-OFF control of electrical circuits, the CP Series single circuit repeat cycle timer is a continuous cycling control where the ON or circuit closure time is dial adjusted for a percentage of the total time cycle.

**APPLICATIONS:** Control of pumps, blowers, filters, heating equipment, industrial ovens, laboratory equipment and wherever ON or OFF control is desired as a percentage of the primary fixed total time cycle.