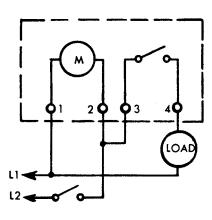

|  |
| OUTPUT             | SPST, 20A, 1/2 HP 120 VAC<br>SPST, 20A, 1 HP 240 VAC                                                 |  |
| MOTOR VOLTAGES     | 120 VAC 50/60 Hz., 240 VAC,<br>50/60 Hz.<br>(50 Hz. Units Will Be 1/6<br>Slower Than Listed Speeds.) |  |
| TERMINATION        | Rear Screw Terminals                                                                                 |  |
| MOUNTING           | Front Panel                                                                                          |  |
| TEMPERATURE RATING | 32° to 120°F (0°to 50°C)                                                                             |  |
| WEIGHT             | 1.4 lbs.                                                                                             |  |

## **WIRING**



## MODEL NUMBER

| MODEL      |            | CP  |
|------------|------------|-----|
| TIME RANGE | 30 seconds | 30S |
|            | 60 seconds | 60S |
|            | 15 minutes | 15M |
|            | 30 minutes | 30M |
|            | 60 minutes | 60M |
| VOLTAGE    | 120 VAC    | A   |
|            | 240 VAC    | С   |

**MODEL EXAMPLE:** 

CP-15M-A