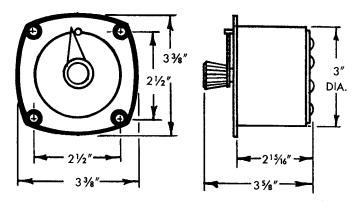

- Precise Fool-proof Operating Mechanism
- Eliminates All Engaging Cams and Latches
- Five Time Ranges from Which to Choose
- Minimal Panel Space Needed

For continuous ON-OFF control of electrical circuits, the CP Series single circuit repeat cycle timer is a continuous cycling control where the ON or circuit closure time is dial adjusted for a percentage of the total time cycle.

**APPLICATIONS:** Control of pumps, blowers, filters, heating equipment, industrial ovens, laboratory equipment and wherever ON or OFF control is desired as a percentage of the primary fixed total time cycle.



Percentage Timer

## DIMENSIONS



## SPECIFICATIONS

| TIME RANGES        | 30, 60 SEC                                                                                           |  |
|--------------------|------------------------------------------------------------------------------------------------------|--|
|                    | 15, 30, 60 MIN                                                                                       |  |
| TIMING MODE        | Continuous ON-OFF                                                                                    |  |
| RANGE SETTING      | NG 3%-97%, Also 100%<br>ON and OFF Points                                                            |  |
| SETTING ACCURACY   | Within 2% of Full Scale                                                                              |  |
| REP