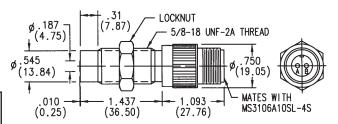

## **Power Output**

 Ordering Part #
 Thread Length (A)

 70085-1010-028
 1.437 (36.50)

(Select cable from group "A", see index)