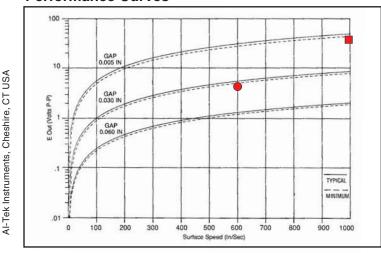

## **Power Output**

 Ordering Part #
 Thread Length (A)

 70085-1010-028
 1.437 (36.50)

(Select cable from group "A", see index)

## **Performance Curves**



Based on 8 D.P. Gear



## Specifications:

- Output Voltage (Standard): 75 V (P-P)
- Output Voltage (Guarantee Point): 21.5 V (P-P)

DC Resistance: 210 ohms max. Typical Inductance: 50 to 95 mH ref. Output Polarity: Pin "B" positive

Operating Temperature: -73 to +107° C

Net Weight: 2.2 oz. max.

# **Conduit Fitting - General Purpose**

 Ordering Part #
 Thread Length (A)

 70085-1010-004
 1.125 (28.57)

 70085-1010-469
 2.750 (69.85)

#### **Performance Curves**



Based on 20 D.P. Gear



## **Specifications:**

- Output Voltage (Standard): 43 V (P-P)
- Output Voltage (Guarantee Point): 4.3 V (P-P)

DC Resistance: 130 ohms max. Typical Inductance: 32-46 mH ref. Output Polarity: Red lead positive Operating Temperature: -73 to +107°C

Lead length: 10 ft (3.05 m) Net Weight: 16 oz. max.

Dimensions in inches and (mm).