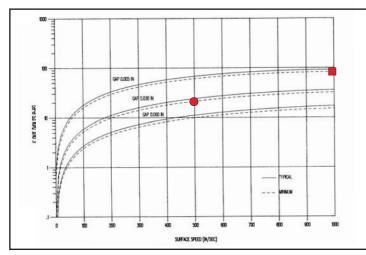

## **Power Output**

 Ordering Part #
 Thread Length (A)

 70085-1010-028
 1.437 (36.50)

(Select cable from group "A", see index)

## **Performance Curves**



Based on 8 D.P. Gear



## Specifications:

- Output Voltage (Standard): 75 V (P-P)
- Output Voltage (Guarantee Point): 21.5 V (P-P)

DC Resistance: 210 ohms max. Typical Inductance: 50 to 95 mH ref. Output Polarity: Pin "B" positive

Operating Temperature: -73 to +107° C

Net Weight: 2.2 oz. max.

# **Conduit Fitting - General Purpose**

 Ordering Part #
 Thread Length (A)

 70085-1010-004
 1.125 (28.57)

 70085-1010-469
 2.750 (69.85)

#### **Performance Curves**



Based on 20 D.P. Gear



## **Specifications:**

- Output Voltage (Standard): 43 V (P-P)
- Output Voltage (Guarantee Point): 4.3 V (P-P)

DC Resistance: 130 ohms max. Typical Inductance: 32-46 mH ref. Output Polarity: Red lead positive Operating Temperature: -73 to +107°C

Lead length: 10 ft (3.05 m) Net Weight: 16 oz. max.