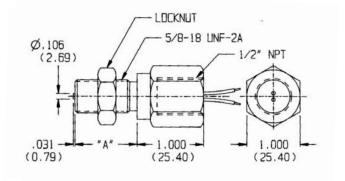

# **Conduit Fitting - General Purpose**

 Ordering Part #
 Thread Length (A)

 70085-1010-004
 1.125 (28.57)

 70085-1010-469
 2.750 (69.85)