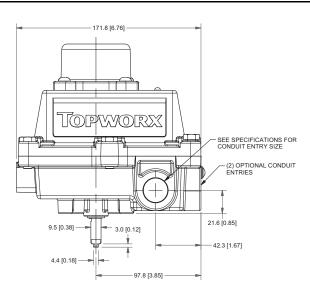

### SPECIFICATIONS

| Enclosure<br>Bus/Sensor<br>Area Classification<br>Visual Display<br>Shaft<br>Conduit Entries<br>O-Rings<br>Pilot<br>Spool Valve<br>Valve Cv<br>Manual Override<br>Regional Certification<br>N Switch | Tropicalized aluminum<br>(2) Mechanical DPDT<br>Explosionproof/flameproof<br>Standard 90° Green OPEN, Red CLOSED<br>NAMUR 316 stainless steel<br>(2) $\frac{3}{4}$ NPT<br>Buna-N<br>No pilot device(s)<br>No spool valve<br>No valve Cv<br>No manual override<br>No regional certification<br>No N Switch |
|------------------------------------------------------------------------------------------------------------------------------------------------------------------------------------------------------|-----------------------------------------------------------------------------------------------------------------------------------------------------------------------------------------------------------------------------------------------------------------------------------------------------------|
| N Switch                                                                                                                                                                                             | No N Switch                                                                                                                                                                                                                                                                                               |
|                                                                                                                                                                                                      |                                                                                                                                                                                                                                                                                                           |