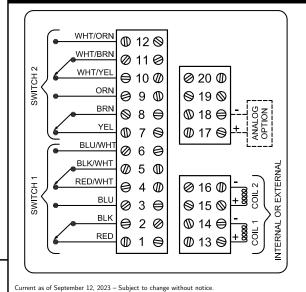

#### WIRING DIAGRAM

TOPWORX 3300 Fern Valley Road Louisville, KY 40213

(502)969-8000 PH (502)969-5911 FAX www.topworx.com

Serial #:

Ð