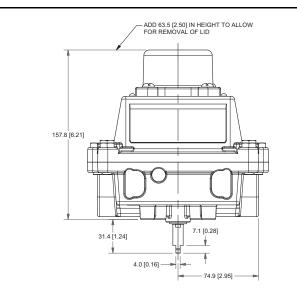

### SPECIFICATIONS

| Enclosure<br>Bus/Sensor<br>Area Classification<br>Visual Display<br>Shaft<br>Conduit Entries<br>O-Rings<br>Pilot<br>Spool Valve<br>Valve Cv<br>Manual Override<br>Regional Certification<br>N Switch | Tropicalized aluminum<br>(2) Mechanical DPDT<br>Explosionproof/flameproof<br>Standard 90° Green OPEN, Red CLOSED<br>NAMUR 316 stainless steel<br>(2) $\frac{3}{4}$ NPT<br>Buna-N<br>No pilot device(s)<br>No spool valve<br>No valve Cv<br>No manual override<br>No regional certification<br>No N Switch |
|------------------------------------------------------------------------------------------------------------------------------------------------------------------------------------------------------|-----------------------------------------------------------------------------------------------------------------------------------------------------------------------------------------------------------------------------------------------------------------------------------------------------------|
| N Switch                                                                                                                                                                                             | No N Switch                                                                                                                                                                                                                                                                                               |
|                                                                                                                                                                                                      |                                                                                                                                                                                                                                                                                                           |