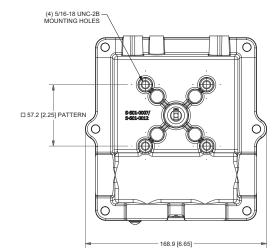

### SPECIFICATIONS

| Enclosure<br>Bus/Sensor<br>Area Classification<br>Visual Display<br>Shaft<br>Conduit Entries<br>O-Rings<br>Pilot<br>Spool Valve<br>Valve Cv<br>Manual Override<br>Regional Certification<br>N Switch | Tropicalized aluminum<br>(2) Mechanical DPDT<br>Explosionproof/flameproof<br>Standard 90° Green OPEN, Red CLOSED<br>NAMUR 316 stainless steel<br>(2) $\frac{3}{4}$ NPT<br>Buna-N<br>No pilot device(s)<br>No spool valve<br>No valve Cv<br>No manual override<br>No regional certification<br>No N Switch |
|------------------------------------------------------------------------------------------------------------------------------------------------------------------------------------------------------|-----------------------------------------------------------------------------------------------------------------------------------------------------------------------------------------------------------------------------------------------------------------------------------------------------------|
| N Switch                                                                                                                                                                                             | No N Switch                                                                                                                                                                                                                                                                                               |
|                                                                                                                                                                                                      |                                                                                                                                                                                                                                                                                                           |