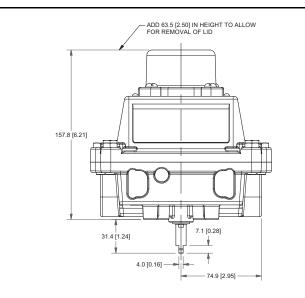

### SPECIFICATIONS

| EnclosureTropicalized aluminumBus/SensorNJ2-V3-NArea ClassificationIntrinsically safeVisual DisplayStandard 90° Green OPEN, Red CLOSEDShaftNAMUR 316 stainless steelConduit Entries(2) M20O-RingsBuna-NPilotNo pilot device(s)Spool ValveNo spool valveValve CvNo valve CvManual OverrideNo regional certificationN SwitchNo Switch | , | NJ2-V3-N<br>Intrinsically safe<br>Standard 90° Green<br>NAMUR 316 stainl<br>(2) M20<br>Buna-N<br>No pilot device(s)<br>No spool valve<br>No valve Cv<br>No manual override<br>No regional certific | Area Classification<br>Visual Display<br>Shaft<br>Conduit Entries<br>O-Rings<br>Pilot<br>Spool Valve<br>Valve Cv<br>Manual Override<br>Regional Certification |
|-------------------------------------------------------------------------------------------------------------------------------------------------------------------------------------------------------------------------------------------------------------------------------------------------------------------------------------|---|----------------------------------------------------------------------------------------------------------------------------------------------------------------------------------------------------|---------------------------------------------------------------------------------------------------------------------------------------------------------------|
|-------------------------------------------------------------------------------------------------------------------------------------------------------------------------------------------------------------------------------------------------------------------------------------------------------------------------------------|---|----------------------------------------------------------------------------------------------------------------------------------------------------------------------------------------------------|---------------------------------------------------------------------------------------------------------------------------------------------------------------|