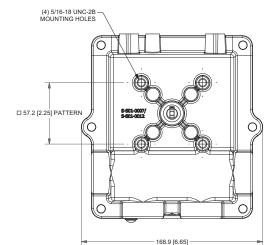

### SPECIFICATIONS

| EnclosureTropicalized aluminumBus/SensorNJ2-V3-NArea ClassificationIntrinsically safeVisual DisplayStandard 90° Green OPEN, Red CLOSEDShaftNAMUR 316 stainless steelConduit Entries(2) M20O-RingsBuna-NPilotNo pilot device(s)Spool ValveNo spool valveValve CvNo valve CvManual OverrideNo regional certificationN SwitchNo Switch | , | NJ2-V3-N<br>Intrinsically safe<br>Standard 90° Green<br>NAMUR 316 stainl<br>(2) M20<br>Buna-N<br>No pilot device(s)<br>No spool valve<br>No valve Cv<br>No manual override<br>No regional certific | Area Classification<br>Visual Display<br>Shaft<br>Conduit Entries<br>O-Rings<br>Pilot<br>Spool Valve<br>Valve Cv<br>Manual Override<br>Regional Certification |
|-------------------------------------------------------------------------------------------------------------------------------------------------------------------------------------------------------------------------------------------------------------------------------------------------------------------------------------|---|----------------------------------------------------------------------------------------------------------------------------------------------------------------------------------------------------|---------------------------------------------------------------------------------------------------------------------------------------------------------------|
|-------------------------------------------------------------------------------------------------------------------------------------------------------------------------------------------------------------------------------------------------------------------------------------------------------------------------------------|---|----------------------------------------------------------------------------------------------------------------------------------------------------------------------------------------------------|---------------------------------------------------------------------------------------------------------------------------------------------------------------|