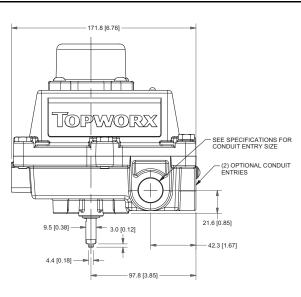

### SPECIFICATIONS

| EnclosureTropicalized aluminumBus/SensorNJ2-V3-NArea ClassificationIntrinsically safeVisual DisplayStandard 90° Green OPEN, Red CLOSEDShaftNAMUR 316 stainless steelConduit Entries(2) M20O-RingsBuna-NPilotNo pilot device(s)Spool ValveNo spool valveValve CvNo valve CvManual OverrideNo regional certificationN SwitchNo Switch | , | NJ2-V3-N<br>Intrinsically safe<br>Standard 90° Green<br>NAMUR 316 stainl<br>(2) M20<br>Buna-N<br>No pilot device(s)<br>No spool valve<br>No valve Cv<br>No manual override<br>No regional certific | Area Classification<br>Visual Display<br>Shaft<br>Conduit Entries<br>O-Rings<br>Pilot<br>Spool Valve<br>Valve Cv<br>Manual Override<br>Regional Certification |
|-------------------------------------------------------------------------------------------------------------------------------------------------------------------------------------------------------------------------------------------------------------------------------------------------------------------------------------|---|----------------------------------------------------------------------------------------------------------------------------------------------------------------------------------------------------|---------------------------------------------------------------------------------------------------------------------------------------------------------------|
|-------------------------------------------------------------------------------------------------------------------------------------------------------------------------------------------------------------------------------------------------------------------------------------------------------------------------------------|---|----------------------------------------------------------------------------------------------------------------------------------------------------------------------------------------------------|---------------------------------------------------------------------------------------------------------------------------------------------------------------|