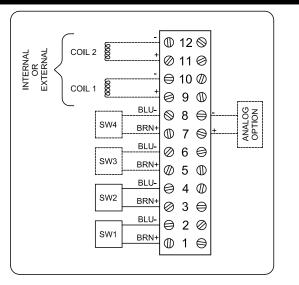

#### WIRING DIAGRAM

Current as of September 12, 2023 - Subject to change without notice.

TOPWORX 3300 Fern Valley Road Louisville, KY 40213

(502)969-8000 PH (502)969-5911 FAX www.topworx.com