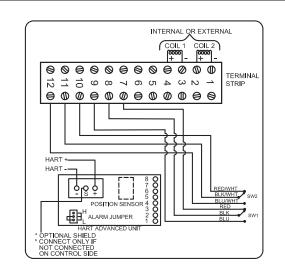

#### WIRING DIAGRAM

Current as of September 12, 2023 - Subject to change without notice.

**TOPWORX** 3300 Fern Valley Road Louisville, KY 40213

(502)969-8000 PH (502)969-5911 FAX www.topworx.com