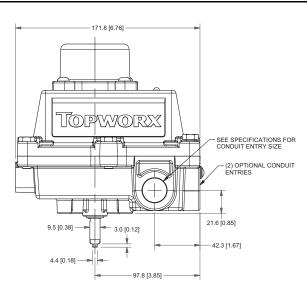

### SPECIFICATIONS

| Enclosure<br>Bus/Sensor<br>Area Classification<br>Visual Display<br>Shaft<br>Conduit Entries<br>O-Rings<br>Pilot<br>Spool Valve<br>Valve Cv<br>Manual Override<br>Regional Certification<br>N Switch | Tropicalized aluminum<br>HART transmitter w/ mechanical SPDT<br>Explosionproof/flameproof<br>Standard 90° Green OPEN, Red CLOSED<br>NAMUR 316 stainless steel<br>(2) $\frac{3}{4}$ NPT<br>Buna-N<br>No pilot device(s)<br>No spool valve<br>No valve Cv<br>No manual override<br>No regional certification<br>No N Switch |
|------------------------------------------------------------------------------------------------------------------------------------------------------------------------------------------------------|---------------------------------------------------------------------------------------------------------------------------------------------------------------------------------------------------------------------------------------------------------------------------------------------------------------------------|
| N Switch                                                                                                                                                                                             | No N Switch                                                                                                                                                                                                                                                                                                               |
|                                                                                                                                                                                                      |                                                                                                                                                                                                                                                                                                                           |