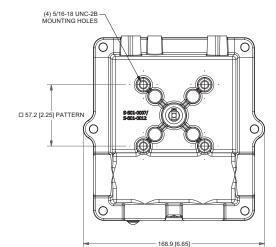

### SPECIFICATIONS

| Enclosure<br>Bus/Sensor<br>Area Classification<br>Visual Display<br>Shaft<br>Conduit Entries<br>O-Rings<br>Pilot<br>Spool Valve<br>Valve Cv<br>Manual Override<br>Regional Certification<br>N Switch | Tropicalized aluminum<br>HART transmitter w/ mechanical SPDT<br>Explosionproof/flameproof<br>Standard 90° Green OPEN, Red CLOSED<br>NAMUR 316 stainless steel<br>(2) $\frac{3}{4}$ NPT<br>Buna-N<br>No pilot device(s)<br>No spool valve<br>No valve Cv<br>No manual override<br>No regional certification<br>No N Switch |
|------------------------------------------------------------------------------------------------------------------------------------------------------------------------------------------------------|---------------------------------------------------------------------------------------------------------------------------------------------------------------------------------------------------------------------------------------------------------------------------------------------------------------------------|
| N Switch                                                                                                                                                                                             | No N Switch                                                                                                                                                                                                                                                                                                               |
|                                                                                                                                                                                                      |                                                                                                                                                                                                                                                                                                                           |