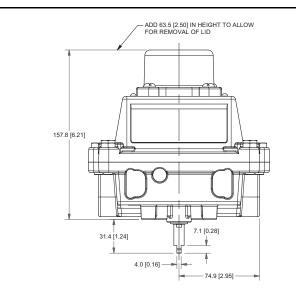

### SPECIFICATIONS

| Enclosure<br>Bus/Sensor<br>Area Classification<br>Visual Display<br>Shaft<br>Conduit Entries<br>O-Rings<br>Pilot<br>Spool Valve<br>Valve Cv<br>Manual Override<br>Regional Certification<br>N Switch | Tropicalized aluminum<br>HART transmitter w/ mechanical SPDT<br>Explosionproof/flameproof<br>Standard 90° Green OPEN, Red CLOSED<br>NAMUR 316 stainless steel<br>(2) $\frac{3}{4}$ NPT<br>Buna-N<br>No pilot device(s)<br>No spool valve<br>No valve Cv<br>No manual override<br>No regional certification<br>No N Switch |
|------------------------------------------------------------------------------------------------------------------------------------------------------------------------------------------------------|---------------------------------------------------------------------------------------------------------------------------------------------------------------------------------------------------------------------------------------------------------------------------------------------------------------------------|
| N Switch                                                                                                                                                                                             | No N Switch                                                                                                                                                                                                                                                                                                               |
|                                                                                                                                                                                                      |                                                                                                                                                                                                                                                                                                                           |